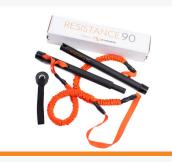

## **CONTENTS**

- 1- COLLAPSABLE BAR
- 1 SLASTIX FOR BOSU
- 1 DOOR ANCHOR
- 1 EXERCISE POSTER

The Resistance 90 is the ultimate tool for on-the-go fitness and home workouts. It is small enough to pack in a bag and can be used anywhere.