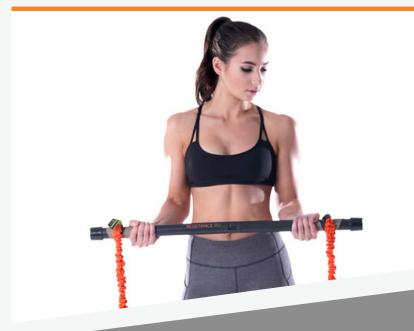

## **CONTENTS**

- 1- COLLAPSABLE BAR
- 1 SLASTIX FOR BOSU
- 1 DOOR ANCHOR
- 1 EXERCISE POSTER

The Resistance 90 is the ultimate tool for on-the-go fitness and home workouts. It is small enough to pack in a bag and can be used anywhere.