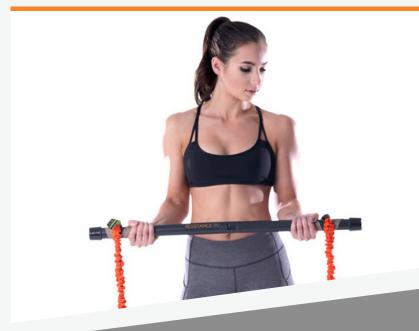

## **CONTENTS**

- 1- COLLAPSABLE BAR
- 1 SLASTIX FOR BOSU
- 1 DOOR ANCHOR
- 1 EXERCISE POSTER

The Resistance 90 is the ultimate tool for on-the-go fitness and home workouts. It is small enough to pack in a bag and can be used anywhere.