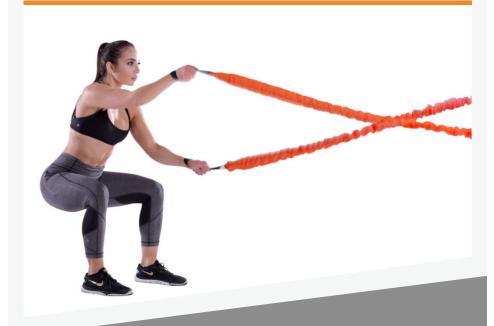

SKU: BEAST47-47 LBS - LIGHT





INFO@STROOPS.COM 1.800.344.2756









# THE BEAST

# **CONTENTS**

1 - 20' ELASTIC BATTLE ROPE



The Rope That Fights Back! Unlike a traditional battle rope, The Beast Battle Rope has elastic resistance built in. Change the way you train with battle ropes forever.

### **OUR FAVORITE MOVES**







Explore more exercises on stroops.com

#### PRODUCT WARRANTY

SLASTIX PRODUCTS: 1 Year Limited warranty for personal use and 6 Month Limited Warranty for personal trainers and commercial uses

OTHER STROOPS PRODUCTS: 6 Month Limited Warranty.

VISIT STROOPS.COM/WARRANTY-RETURN-POLICY/ FOR FULL DETAILS ON STROOPS WARRANTY AND RETURN POLICY.

#### PRODUCT CARE & WARNINGS

- Store in a dry location.
  USE UNDER THE SUPERVISION OF A RESPONSIBLE ADULT.
- Do not use this product for purposes o