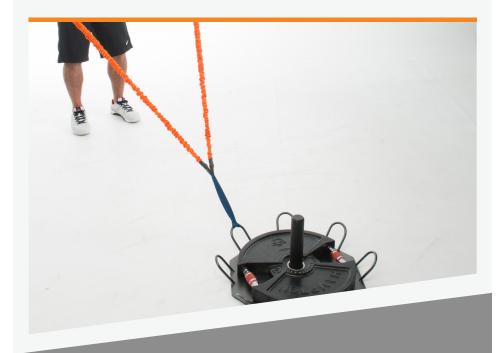

### **PRODUCT SPECS**

DIAMETER: 20" WEIGHT: 20 LBS PLATE CAPACITY: 5

The Portable Base is sturdy ground anchor that you can put wherever you need it. Once loaded with weight, you can use one of the eight rings to attach Slastix Resistance Bands, Beast Battle Ropes, or traditional battle ropes.

#### **PORTABLE BASE STATS**

MAXIMUM USERS

**CONNECTION POINTS** 

MAX RESISTANCE LOAD (LBS.)

350