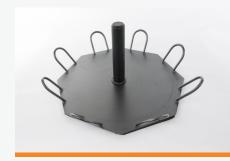

### **PRODUCT SPECS**

DIAMETER: 20" WEIGHT: 20 LBS PLATE CAPACITY: 5

The Portable Base is sturdy ground anchor that you can put wherever you need it. Once loaded with weight, you can use one of the eight rings to attach Slastix Resistance Bands, Beast Battle Ropes, or traditional battle ropes.